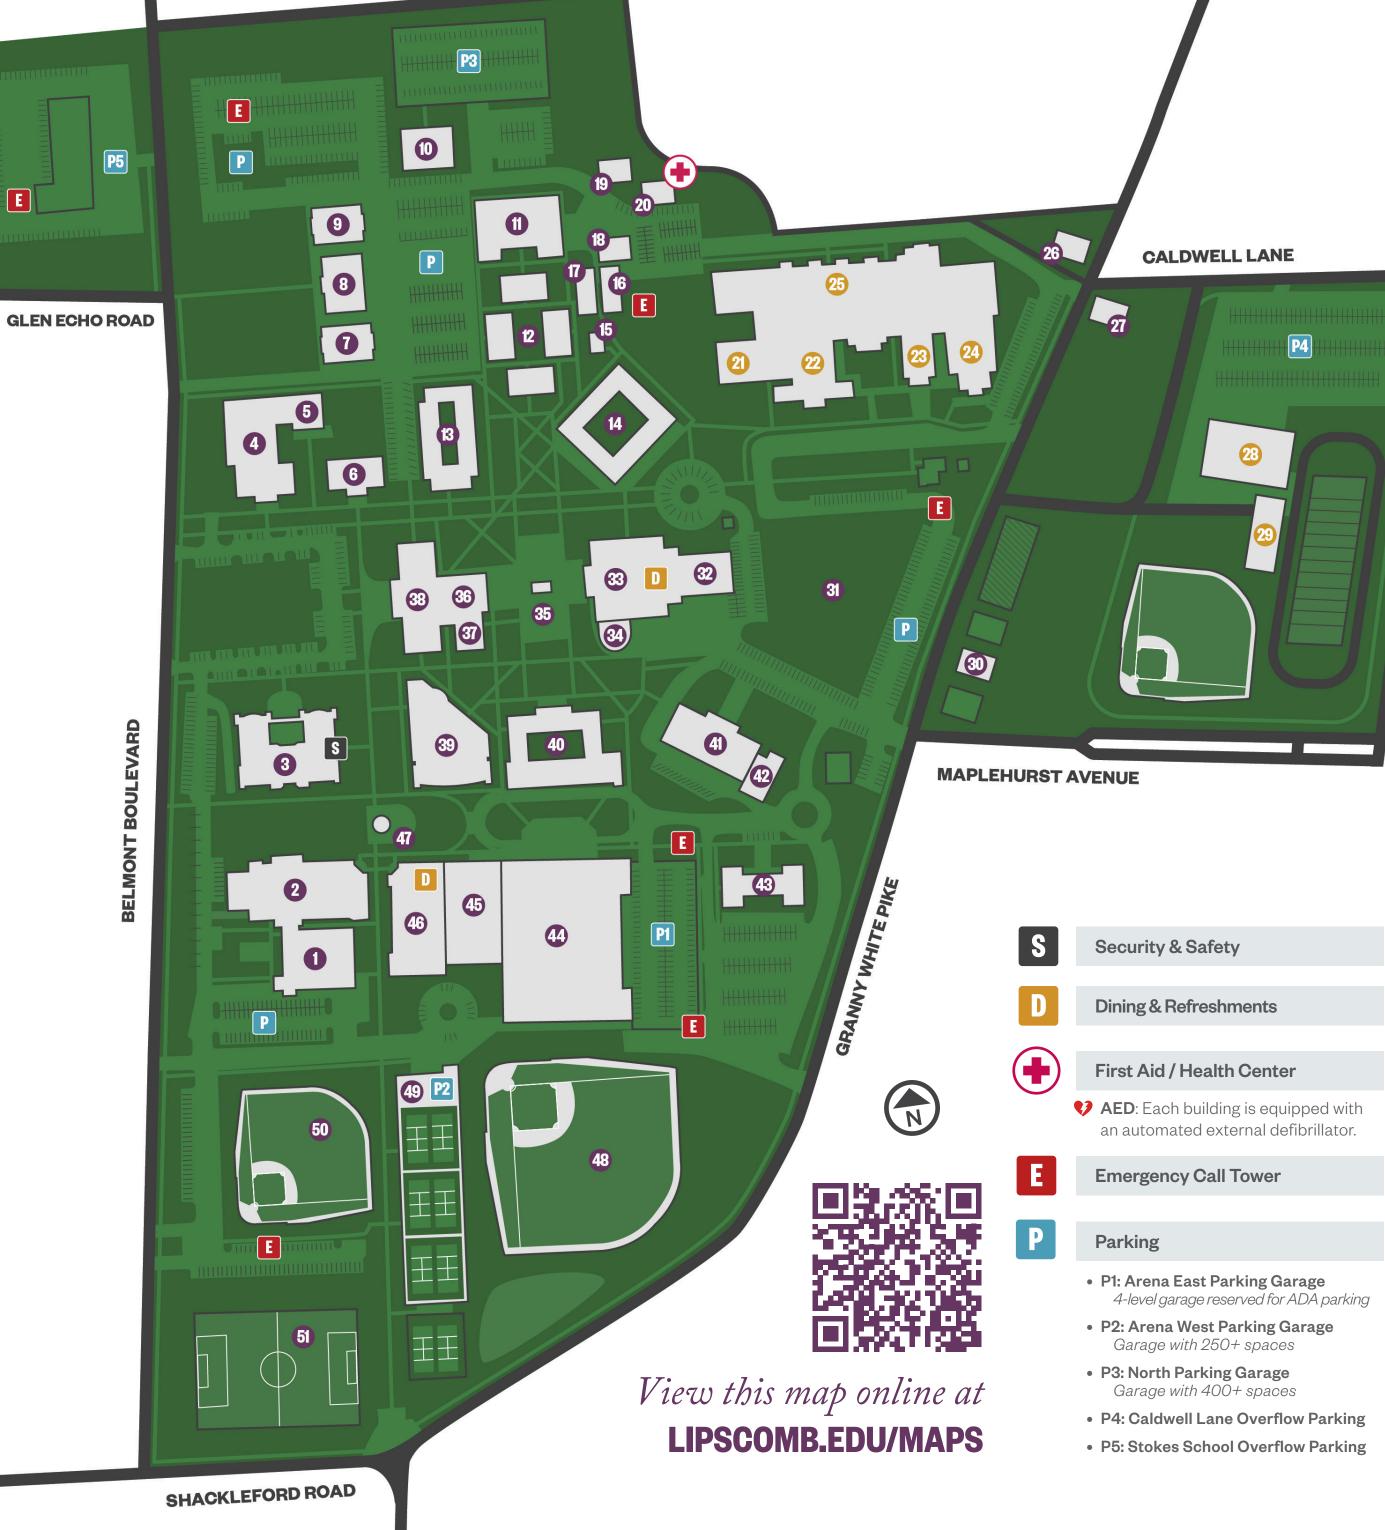

| ATHLETIC FACILITIES                 |    |
|-------------------------------------|----|
| Allen Arena                         | 44 |
| Draper Diamond                      | 50 |
| Dugan Field                         | 48 |
| Huston-Marsh-Griffith Tennis Center | 49 |
| Intramural Field                    | 31 |
| McQuiddy Gym                        | 45 |
| Soccer Complex                      | 51 |
| Student Activities Center           | 46 |

| RESIDENCE HALLS                       |    |
|---------------------------------------|----|
| Bison Hall & Bison Inn                | 11 |
| Elam Hall (offices on lower level)    | 14 |
| Fanning Hall                          | 13 |
| High Rise Hall                        | 43 |
| Johnson Hall (offices on lower level) | 40 |
| Sewell Hall                           | 41 |
| The Village                           | 12 |

| LIPSCOMB ACADEMY             |    |
|------------------------------|----|
| Acuff Chapel                 | 23 |
| Adams Hall                   | 25 |
| Gymnasium                    | 24 |
| Harding Hall                 | 22 |
| McCadams Athletic Center     | 28 |
| Music Wing                   | 21 |
| Reese Smith Athletic Complex | 29 |

| LIPSCOMB UNIVERSITY                     |    |
|-----------------------------------------|----|
| Advancement Office                      | 16 |
| Allen Bell Tower                        | 47 |
| Alumni Relations                        | 27 |
| A.M. Burton Health Sciences Center      | 38 |
| Beaman Library                          | 3  |
| Bennett Campus Center                   | 33 |
| Bison Square & Osman Fountain           | 35 |
| Collins Alumni Auditorium               | 36 |
| Contemporary Music House                | 30 |
| Crisman Administration Building         | 6  |
| Ezell Center                            | 2  |
| Fields Engineering Center               | 10 |
| Flatt Amphitheater                      | 34 |
| George Shinn Center                     | 1  |
| Graduate Admissions                     | 18 |
| Honors College                          | 19 |
| James D. Hughes Center                  | 8  |
| Lipscomb Family Therapy Center          | 26 |
| Lipscomb Online                         | 17 |
| McFarland Science Center                | 4  |
| Nursing & Health Sciences Center        | 9  |
| Pharmaceutical Sciences Research Center | 7  |
| Shamblin Theatre                        | 32 |
| Swang Business Center                   | 39 |
| Thomas James McMeen Music Center        | 37 |
| University Health Services              | 20 |
| University Theatre                      | 42 |
| Veterans' Resource Center               | 15 |
| Ward Hall                               | 5  |