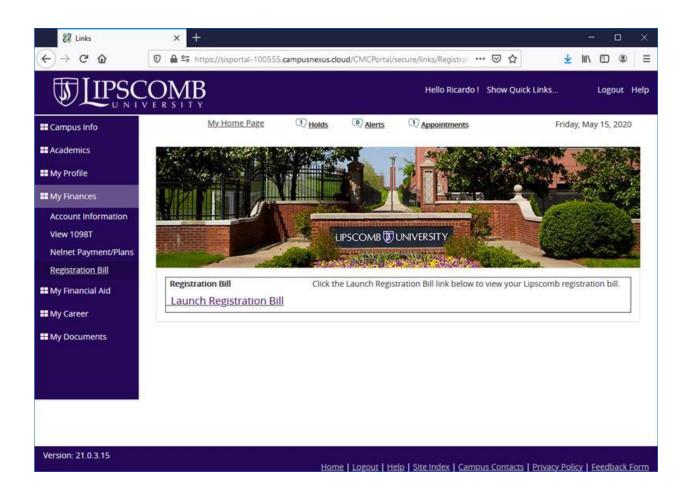

To view the registration bill, please click the link to Registration Bill in the CNS Student Portal:

Complete the information to view your bill. You may leave out the start and end dates.

| 88 Links             | × +                                |                |                  |                                     | - 🗆 X                |
|----------------------|------------------------------------|----------------|------------------|-------------------------------------|----------------------|
| ↔ ↔ ↔ ŵ              | 0 🖨 📽 https://sisportal-100555.cam | pusnexus.cloud | /CMCPortal/secu/ | re/links/Registration.aspx?p= 🚥 🗵 🟠 | <u>⊻</u> II\ © © ≡   |
|                      |                                    |                |                  | Hello Ricardo 1 Show Quick I        | ALinks Logout Help   |
| E Campus Info        | My Home Page                       | O Holds        | Alerts           | (1) Appointments                    | Friday, May 15, 2020 |
| Academics            |                                    |                |                  |                                     |                      |
| III My Profile       |                                    |                |                  |                                     |                      |
| My Finances          | Registration Bill                  |                |                  |                                     |                      |
| Account Information  | Report                             |                |                  |                                     |                      |
| View 1098T           | Enrollment:                        |                |                  |                                     |                      |
| Nelnet Payment/Plans | BS in Biology                      |                |                  |                                     |                      |
| Registration Bill    | Term:                              |                |                  |                                     |                      |
| III My Financial Aid | 2020 Spring Semester               |                |                  |                                     |                      |
| III My Career        | Start Date:                        |                |                  |                                     |                      |
|                      | mm/dd/yyyy                         |                |                  |                                     |                      |
| Hy Documents         |                                    |                |                  |                                     |                      |
|                      | End Date:<br>mm/dd/yyyy            |                |                  |                                     |                      |
|                      | mm/aa/yyyy                         |                |                  |                                     |                      |
|                      | Report Format:                     |                |                  |                                     |                      |
|                      | PDF                                |                |                  |                                     |                      |
|                      | ☑ View report in a new window      |                |                  |                                     |                      |
|                      | View Report Cancel                 |                |                  |                                     |                      |
|                      |                                    |                |                  |                                     |                      |
|                      |                                    |                |                  |                                     |                      |
|                      |                                    |                |                  |                                     | •                    |