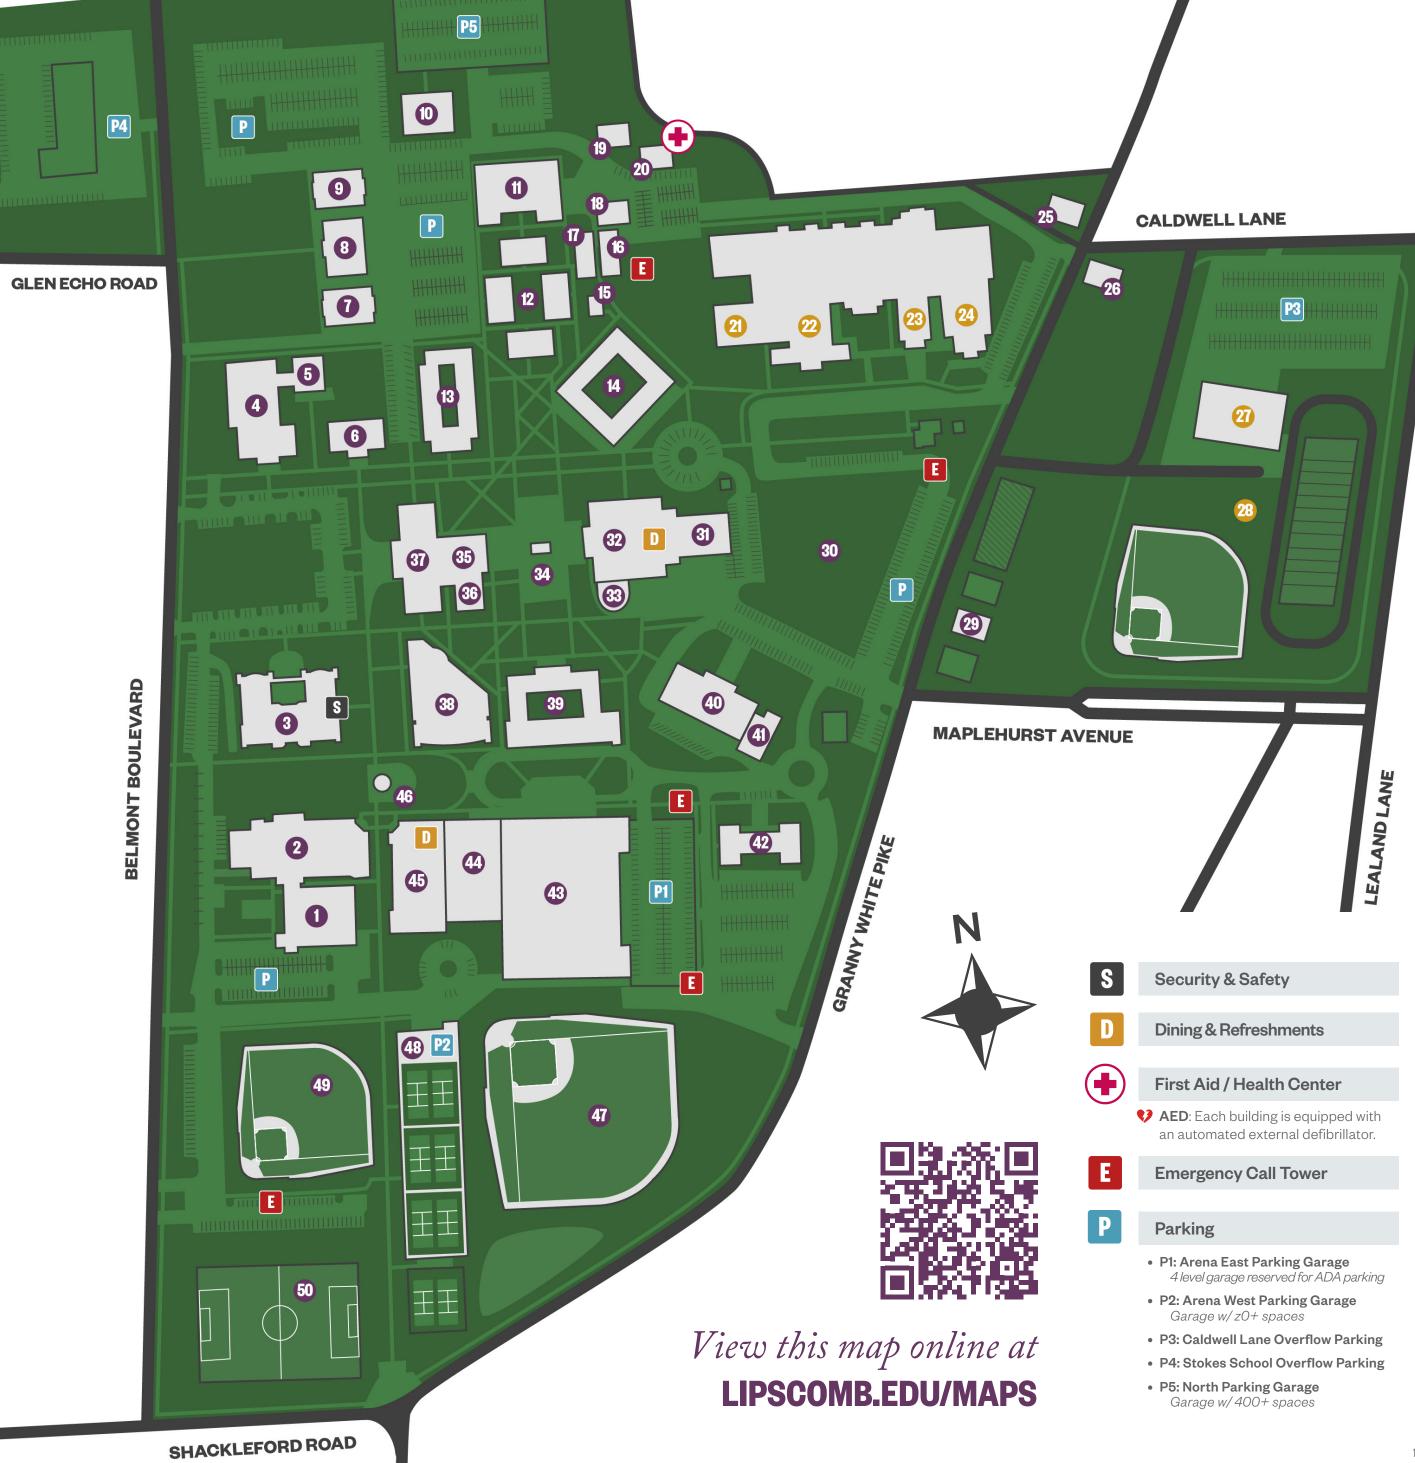

| ATHLETIC FACILITIES                 |    |
|-------------------------------------|----|
| Allen Arena                         | 43 |
| Draper Diamond                      | 49 |
| Dugan Field                         | 47 |
| Huston-Marsh-Griffith Tennis Center | 48 |
| Intramural Field                    | 30 |
| McQuiddy Gym                        | 44 |
| Soccer Complex                      | 50 |
| Student Activities Center           | 45 |

| RESIDENCE HALLS                       |    |
|---------------------------------------|----|
| Bison Hall & Bison Inn                | 11 |
| Elam Hall (offices on lower level)    | 14 |
| Fanning Hall                          | 13 |
| High Rise Hall                        | 42 |
| Johnson Hall (offices on lower level) | 39 |
| Sewell Hall                           | 40 |
| The Village                           | 12 |

| LIPSCOMB ACADEMY             |    |
|------------------------------|----|
| Acuff Chapel                 | 23 |
| Gymnasium                    | 24 |
| Harding Hall                 | 22 |
| McCadams Athletic Center     | 27 |
| Music Wing                   | 21 |
| Reese Smith Athletic Complex | 28 |

| LIPSCOMB UNIVERSITY                     |    |
|-----------------------------------------|----|
| Advancement Office                      | 16 |
| Allen Bell Tower                        | 46 |
| Alumni Relations                        | 26 |
| A.M. Burton Health Sciences Center      | 37 |
| Beaman Library                          | 3  |
| Bennett Campus Center                   | 32 |
| Bison Square & Osman Fountain           | 34 |
| Collins Alumni Auditorium               | 35 |
| Contemporary Music House                | 29 |
| Crisman Administration Building         | 6  |
| Ezell Center                            | 2  |
| Fields Engineering Center               | 10 |
| Flatt Amphitheater                      | 33 |
| George Shinn Center                     | 1  |
| Graduate Admissions                     | 18 |
| Honors College                          | 19 |
| James D. Hughes Center                  | 8  |
| Lipscomb Family Therapy Center          | 25 |
| Lipscomb Online                         | 17 |
| McFarland Science Center                | 4  |
| Nursing & Health Sciences Center        | 9  |
| Pharmaceutical Sciences Research Center | 7  |
| Shamblin Theatre                        | 31 |
| Swang Business Center                   | 38 |
| Thomas James McMeen Music Center        | 36 |
| University Health Services              | 20 |
| University Theatre                      | 41 |
| Veterans' Resource Center               | 15 |
| Ward Hall                               | 5  |